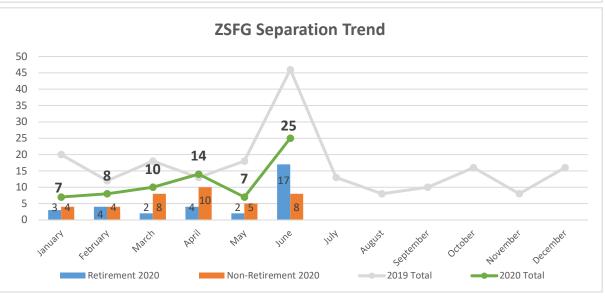

#### **Report Contents:**

- Vacancy Report
- Summary of Hiring Status (Vacancy rate over 10%)
- Graphs: YTD vacancy rate, new hires and separation
- 1) Total hospital vacancies increased to 7.57% as of June 30, 2020, which is up from 7.35% in May 2020. We've hired a total of fifty- three (53) employees between June 1, 2020 and June 30, 2020 in various classifications including RNs and had twenty-five (25) separations during the same period of which seventeen (17) were retirements.
  - \*Please note high number of retirements at Fiscal Year- end influenced the overall vacancy rate
- 2) HR conducts weekly/monthly vacancy meetings with the hospital executive team, or Program Managers, to review hiring plan.
- 3) RN Expedited hiring status update: