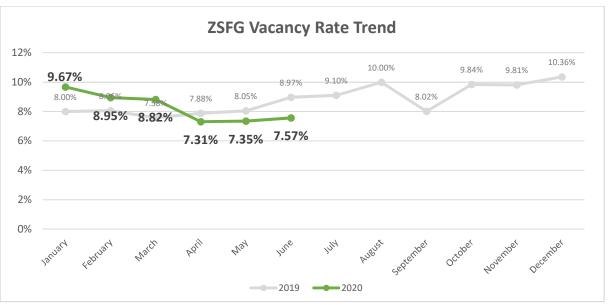

#### **Report Contents:**

- Vacancy Report
- Summary of Hiring Status (Vacancy rate over 10%)
- Graphs: YTD vacancy rate, new hires and separation
- 1) Total hospital vacancies increased to 7.57% as of June 30, 2020, which is up from 7.35% in May 2020. We've hired a total of fifty- three (53) employees between June 1, 2020 and June 30, 2020 in various classifications including RNs and had twenty-five (25) separations during the same period of which seventeen (17) were retirements.
  - \*Please note high number of retirements at Fiscal Year- end influenced the overall vacancy rate
- 2) HR conducts weekly/monthly vacancy meetings with the hospital executive team, or Program Managers, to review hiring plan.
- 3) RN Expedited hiring status update: