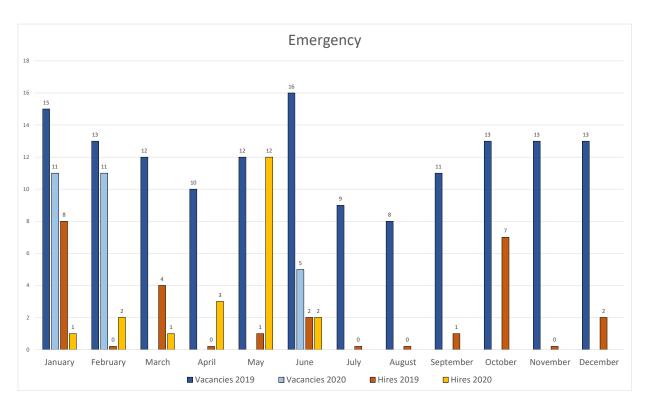

DPH-Wide, HR filled **198** RN/P103 positions to date with the expedited hiring process, with **102** hired specifically for ZSFG.

- Emergency Care Unit-
  - Five (5) vacancies to fill (2.3% of RNs in this specialty) with two (2) positions filled this past month
- Critical Care Unit
  - Ten (10) vacancies to fill (6.2% of RNs in this specialty) with two (2) positions filled this past month