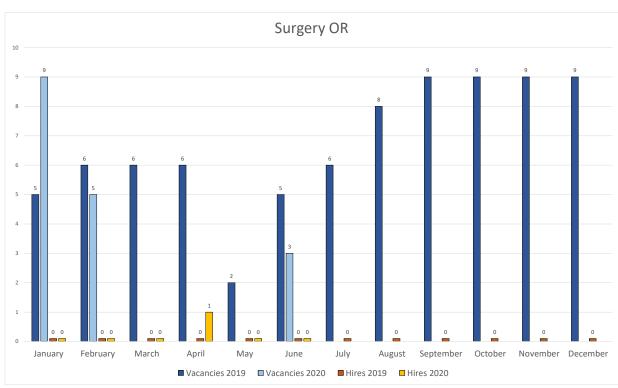

- Med/Surgical Unit-
  - Seven (7) vacancies to fill (2.0% of RNs within this specialty) with four (4) positions filled this past month
- OR Unit-
  - Three (3) vacancies to fill (6.4% of RNs within this specialty)
- 4) **Expedited Hiring** other critical vacancies: