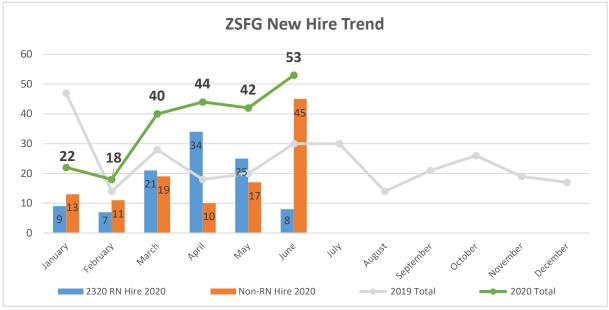

#### **Report Contents:**

- Vacancy Report
- Summary of Hiring Status (Vacancy rate over 10%)
- Graphs: YTD vacancy rate, new hires and separation
- 1) Total hospital vacancies increased to 7.57% as of June 30, 2020, which is up from 7.35% in May 2020. We've hired a total of fifty- three (53) employees between June 1, 2020 and June 30, 2020 in various classifications including RNs and had twenty-five (25) separations during the same period of which seventeen (17) were retirements.
  - \*Please note high number of retirements at Fiscal Year- end influenced the overall vacancy rate
- 2) HR conducts weekly/monthly vacancy meetings with the hospital executive team, or Program Managers, to review hiring plan.
- 3) RN Expedited hiring status update: