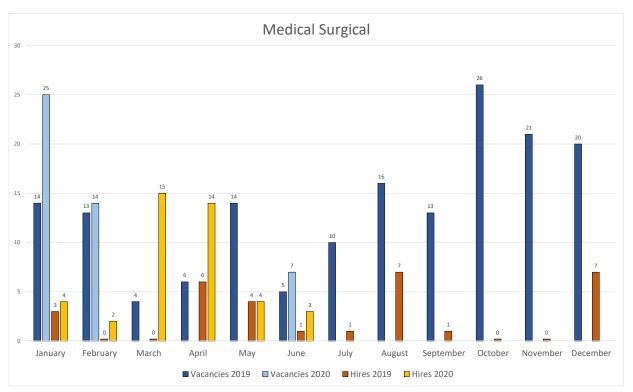

- Med/Surgical Unit-
  - Seven (7) vacancies to fill (2.0% of RNs within this specialty) with four (4) positions filled this past month
- OR Unit-
  - Three (3) vacancies to fill (6.4% of RNs within this specialty)
- 4) **Expedited Hiring** other critical vacancies: