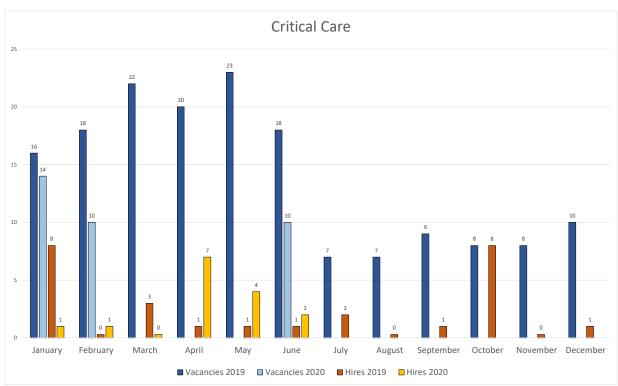

DPH-Wide, HR filled **198** RN/P103 positions to date with the expedited hiring process, with **102** hired specifically for ZSFG.

- Emergency Care Unit-
  - Five (5) vacancies to fill (2.3% of RNs in this specialty) with two (2) positions filled this past month
- Critical Care Unit
  - Ten (10) vacancies to fill (6.2% of RNs in this specialty) with two (2) positions filled this past month

\*HR is aggressively canvassing the eligible list and will extend job offers to all seven (7) new candidates, however, Critical Care is highly competitive specialty and these are difficult to fill positions